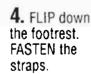

**2.** Flip up headrest and lock into position.

**3.** To place pad on bouncer, fit upper flap on pad over headrest and slide completely onto headrest.

**4.** Flip up footrest. Fit lower flap over footrest and slide remainder of pad fully onto footrest. Fold footrest down.